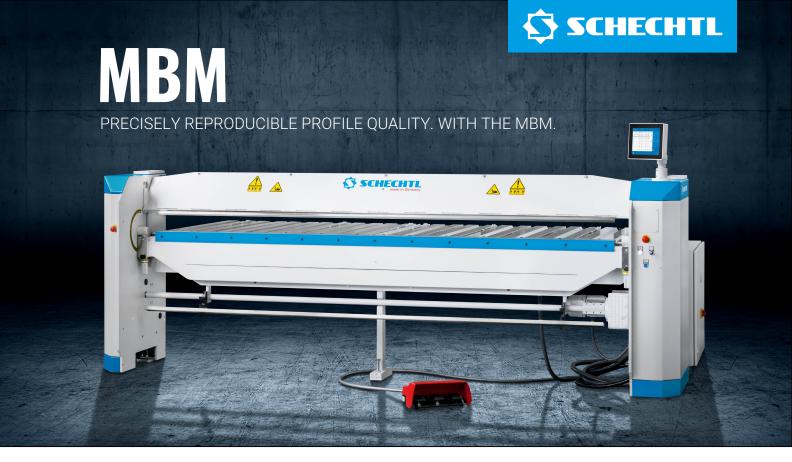

Where manual swivel bending machines reach their limits, the MBM brings you a huge increase in functionality and efficiency. The MBM is ideal for thin-sheet processing of up to 1.00 mm sheet steel, for recurring singlepiece production and small batch production Even complex profiles are easily reproducible with the ECT control, which is installed as standard.

### **BENEFITS**

- ✓ Lightweight **all-rounder** for thin-sheet processing
- ✓ Sturdy construction with optimally dimensioned beam elements
- ✓ ECT control for precisely reproducible profile quality
- ✓ Time-saving 1-man operation
- High working convenience back-friendly working height