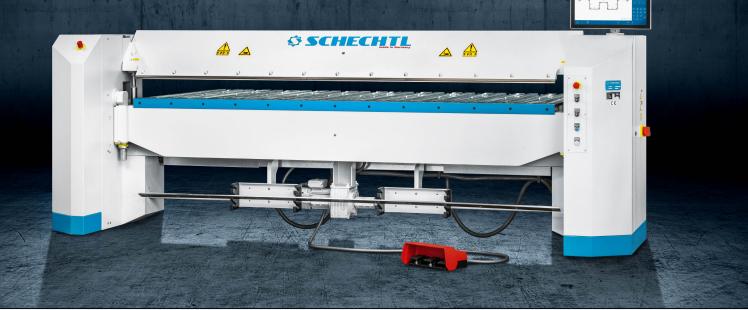

The Schechtl MAX is perfect where there is extensive work to be done on roofs and exteriors. With a range of control systems and backgauge options as well as a wide selection of rails, the MAX can be fully customised to suit your wishes.

## **TECHNICAL DATA**

Subject to change

| MODEL          | MAX                          |      | 400  | 310  | 250  |
|----------------|------------------------------|------|------|------|------|
| WORKING LENGTH |                              | mm   | 4040 | 3100 | 2540 |
| OUTPUT         | Steel (400N/mm²)             | mm   | 1,00 | 1,50 | 2,00 |
|                | Stainless steel (600N/m      | r mm | 0,60 | 1,00 | 1,25 |
|                | Cooper (300N/mm²)            | mm   | 1,00 | 2,00 | 2,50 |
|                | Aluminium (250N/mm²)         | mm   | 1,50 | 2,00 | 3,00 |
|                | Zinc (150N/mm <sup>2</sup> ) | mm   | 2,00 | 3,00 | 3,50 |
| DIMENSIONS     | Length                       | mm   | 5147 | 4207 | 3647 |
|                | Depth                        | mm   | 1842 | 1842 | 1842 |
|                | Overall height               | mm   | 1745 | 1745 | 1745 |
| WEIGHT         |                              | kg   | 3600 | 3100 | 2800 |
| CLAMPING BEAMS | Opening height               | mm   | 140  | 140  | 140  |