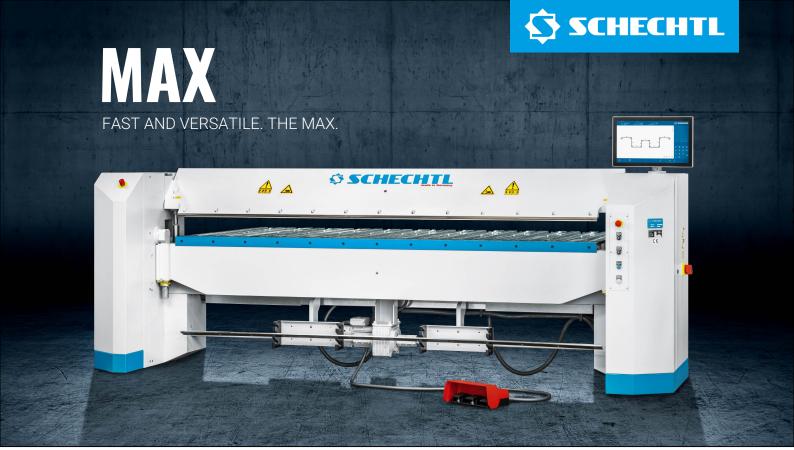

The Schechtl MAX is perfect where there is extensive work to be done on roofs and exteriors. With a range of control systems and backgauge options as well as a wide selection of rails, the MAX can be fully customised to suit your wishes.

#### **CONTROLS**

TheMAXis available with the following controls.

- ✓ ST
- ✓ CNC S-Touch
- ✓ ECT

# **SERIES EQUIPMENT**

The following series equipment is possible depending on the version (working length/control):

- ✓ Sharp rail 20° R 1 mm offset
- ✓ Insert rail 10 mm
- ✓ Insert rail 24 mm
- ✓ Motorized backgauge 6-750 mm
- ✓ Motorized backgauge 6-1000 mm
- ✓ Foot switch
- two foot switches