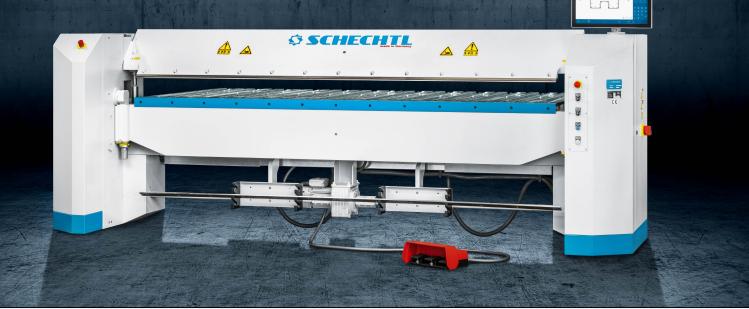

The Schechtl MAB is the reinforced version of the MAX. It is even more solidly constructed, which means greater bending capacity. With a range of control systems and backgauge options as well as a wide selection of rails, the MAB can be fully customised to suit your wishes.