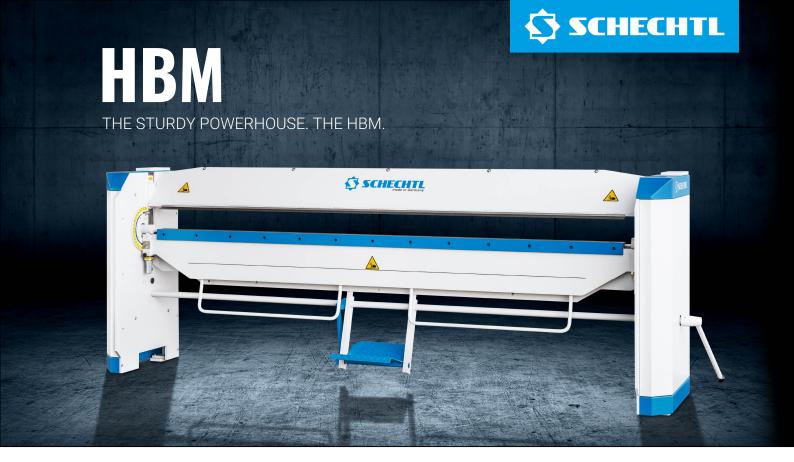

You need a manual sheet metal bender that bends 3-metre sheets? Then the Schechtl HBM is just the right machine for you! The HBM has a bending capacity of 1.00 mm steel, and its design is so robust that it is virtually indestructible. The combination of precision, strength and a wide range of accessories makes the HBM a powerful tool for your workshop.

## **BENEFITS**

- ✓ Great flexibility with a working length of 3 m
- ✓ Realises unusual profiles
- ✓ Solid construction practically indestructible
- ✓ 1-man operation with minimum effort
- ✓ High working convenience back-friendly working height